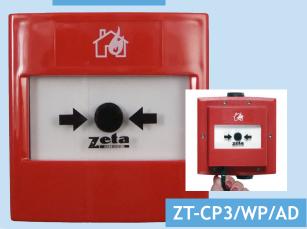

## **Addressable Call Points**

(ZT-CP3/AD, ZT-CP3/WP/AD)

The ZT-CP3/AD and ZT-CP3/WP/AD addressable call points are unique in that they mimic the feel of breaking glass whilst offering the user the benefits and environmental advantages of a re-settable operating element.