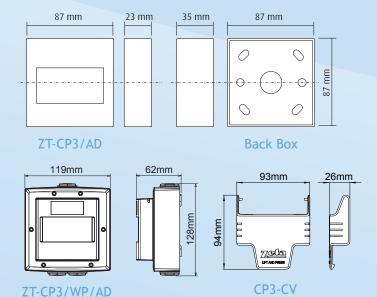

| Model                 | ZT-CP3/AD                      | ZT-CP3/WP/AD   |  |
|-----------------------|--------------------------------|----------------|--|
| Input Voltage         | 17-33V DC                      |                |  |
| Element Type          | Resettable                     |                |  |
| Quiescent Current     | 450μA Maximum                  |                |  |
| Alarm Current         | 2.3mA Maximum                  |                |  |
| Operating Temperature | -20 degrees C to +60 degrees C |                |  |
| Max Humidity          | 95%RH Non-Condensing           |                |  |
| IP Rating             | IP32                           | IP67           |  |
| Size (W x H x Dmm)    | 87 x 87 x 23                   | 119 x 119 x 62 |  |